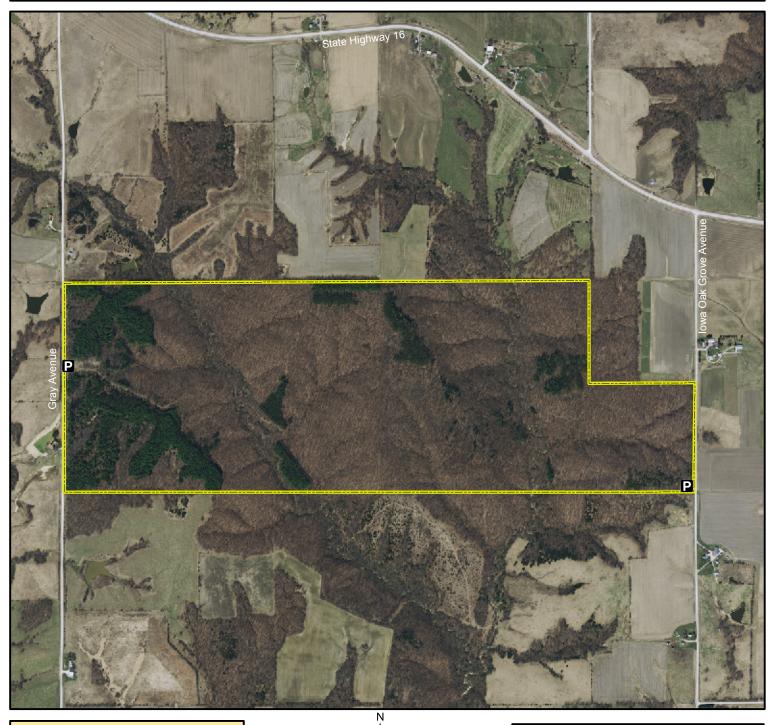

## Van Buren Wildlife Management Area

Van Buren County, Iowa Legend T-70N, R-10W, Sections 29-30 DN State Areas open to hunting 0.2 0 1 WMA Boundary Acres: 438 Ρ Parking Lot Habitat: Timber 2010 Aerial Photography Species: Deer, Turkey, Squirrel Contact: Jeff Glaw Sugema Wildlife Unit 319-293-7185 Directions: 1 mile N of Douds on Hwy 98, 1.5 miles E on Hwy 16, 1 mile Map Creation Date: 3/201 S on gravel road.